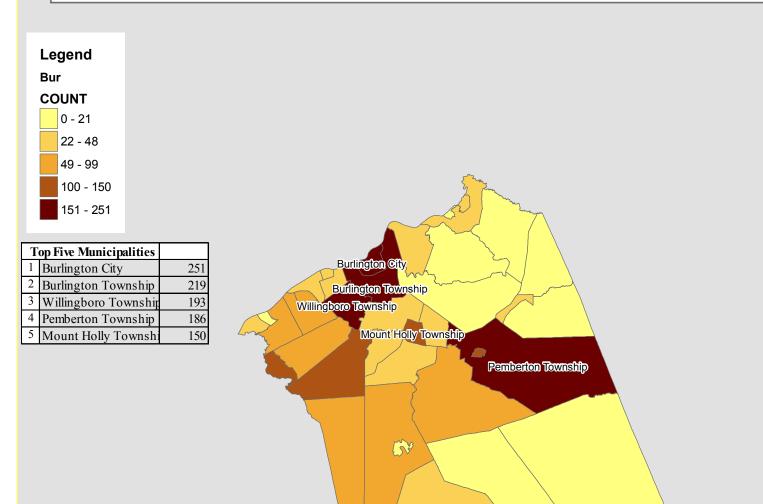

Total Admissions =1,406Unduplicated Clients Admitted =1,087

\*Totals may be greater than 100% because of multiple responses. \*\*Percentage calculation excluded missing values.

| Burlington County  |      |      |     |       |     |     |     | y Drug | 15510   |     |          |     |      |      | To   | tal |  |  |
|--------------------|------|------|-----|-------|-----|-----|-----|--------|---------|-----|----------|-----|------|------|------|-----|--|--|
|                    | Alco | ohol |     | aine/ | Her |     | Otl | ner    | Marij   |     |          | her | Unkr | nown |      |     |  |  |
|                    |      |      |     | ack   |     | 0/  |     | ates   | Hashish |     |          |     |      | ugs  |      | 0/  |  |  |
|                    | N    | %    | Ν   | %     | N   | %   | Ν   | %      | Ν       | %   | Ν        | %   | Ν    | %    | N    | %   |  |  |
| Bass River Twp     | 1    | 0    | _   |       | 2   | 0   |     |        |         |     | _        |     |      |      | 3    | 0   |  |  |
| Beverly City       | 11   | 2    | 5   | 4     | 12  | 1   | 4   | 2      | 4       | 1   | 2        | 3   | 1    | 0    | 39   | 1   |  |  |
| Bordentown City    | 6    | 1    |     |       | 17  | 2   | 2   | 1      | 2       | 1   | 1        | 1   | 2    | 1    | 30   | 1   |  |  |
| Bordentown Twp     | 10   | 2    | 3   | 2     | 16  | 2   | 4   | 2      | 6       | 2   |          |     | 9    | 2    | 48   | 2   |  |  |
| Burlington City    | 67   | 10   | 19  | 15    | 58  | 7   | 10  | 4      | 67      | 20  | 8        | 12  | 22   | 6    | 251  | 9   |  |  |
| Burlington Twp     | 46   | 7    | 3   | 2     | 80  | 9   | 19  | 7      | 31      | 9   | 9        | 13  | 31   | 8    | 219  | 8   |  |  |
| Chesterfield Twp   | 1    | 0    | 1   | 1     | 1   | 0   | 1   | 0      | 4       | 1   |          |     | 1    | 0    | 9    | 0   |  |  |
| Cinnaminson Twp    | 19   | 3    | 2   | 2     | 36  | 4   | 12  | 5      | 4       | 1   | 1        | 1   | 10   | 3    | 84   | 3   |  |  |
| Delanco Twp        | 2    | 0    |     |       | 8   | 1   | 7   | 3      | 2       | 1   | 3        | 4   | 2    | 1    | 24   | 1   |  |  |
| Delran Twp         | 19   | 3    |     |       | 24  | 3   | 6   | 2      | 8       | 2   | 1        | 1   | 8    | 2    | 66   | 2   |  |  |
| Eastampton Twp     | 2    | 0    | 2   | 2     | 8   | 1   | 1   | 0      | 4       | 1   | 2        | 3   | 4    | 1    | 23   | 1   |  |  |
| Edgewater Park Twp | 4    | 1    | 2   | 2     | 11  | 1   |     |        | 7       | 2   | 1        | 1   | 7    | 2    | 32   | 1   |  |  |
| Evesham Twp        | 25   | 4    | 9   | 7     | 43  | 5   | 7   | 3      | 2       | 1   | 1        | 1   | 12   | 3    | 99   | 4   |  |  |
| Fieldsboro Boro    |      |      | 3   | 2     |     |     |     |        |         |     |          |     | 1    | 0    | 4    | 0   |  |  |
| Florence Twp       | 12   | 2    | 2   | 2     | 14  | 2   | 1   | 0      | 7       | 2   | 1        | 1   | 8    | 2    | 45   | 2   |  |  |
| Hainesport Twp     | 8    | 1    | 2   | 2     | 14  | 2   | 2   | 1      | 5       | 1   |          |     | 8    | 2    | 39   | 1   |  |  |
| Lumberton Twp      | 17   | 3    |     |       | 10  | 1   | 1   | 0      | 13      | 4   | 1        | 1   | 5    | 1    | 47   | 2   |  |  |
| Mansfield Twp      | 10   | 2    |     |       | 3   | 0   | 1   | 0      |         |     |          |     | 4    | 1    | 18   | 1   |  |  |
| Maple Shade Twp    | 26   | 4    | 9   | 7     | 47  | 5   | 18  | 7      | 10      | 3   | 1        | 1   | 19   | 5    | 130  | 5   |  |  |
| Medford Lakes Boro | 10   | 2    |     |       | 7   | 1   | 1   | 0      |         |     |          |     | 3    | 1    | 21   | 1   |  |  |
| Medford Twp        | 19   | 3    |     |       | 18  | 2   | 9   | 3      | 5       | 1   |          |     | 14   | 4    | 65   | 2   |  |  |
| Moorestown Twp     | 14   | 2    | 3   | 2     | 26  | 3   | 5   | 2      | 7       | 2   | 2        | 3   | 5    | 1    | 62   | 2   |  |  |
| Mount Holly Twp    | 37   | 6    | 8   | 6     | 40  | 5   | 15  | 6      | 20      | 6   | 4        | 6   | 26   | 7    | 150  | 6   |  |  |
| Mount Laurel Twp   | 48   | 7    | 2   | 2     | 35  | 4   | 20  | 8      | 20      | 6   | 1        | 1   | 15   | 4    | 141  | 5   |  |  |
| New Hanover Twp    | 1    | 0    |     |       | 4   | 0   | 2   | 1      |         |     |          |     |      |      | 7    | 0   |  |  |
| North Hanover Twp  |      |      |     |       | 1   | 0   |     |        |         |     |          |     |      |      | 1    | 0   |  |  |
| Palmyra Boro       | 10   | 2    | 5   | 4     | 16  | 2   | 1   | 0      | 1       | 0   |          |     | 6    | 2    | 39   | 1   |  |  |
| Pemberton Boro     | 30   | 5    | 5   | 4     | 28  | 3   | 17  | 6      | 18      | 5   | 1        | 1   | 18   | 5    | 117  | 4   |  |  |
| Pemberton Twp      | 39   | 6    | 5   | 4     | 67  | 8   | 18  | 7      | 23      | 7   | 4        | 6   | 30   | 8    | 186  | 7   |  |  |
| Riverside Twp      | 17   | 3    | 1   | 1     | 25  | 3   | 10  | 4      | 4       | 1   | 2        | 3   | 20   | 5    | 79   | 3   |  |  |
| Riverton Boro      | 3    | 0    |     |       | 3   | 0   |     |        | 1       | 0   | 3        | 4   | 2    | 1    | 12   | 0   |  |  |
| Shamong Twp        | 15   | 2    | 1   | 1     | 10  | 1   |     |        | 1       | 0   |          |     | 2    | 1    | 29   | 1   |  |  |
| Southampton Twp    | 16   | 2    | 1   | 1     | 9   | 1   | 12  | 5      | 6       | 2   | 7        | 10  | 10   | 3    | 61   | 2   |  |  |
| Springfield Twp    |      |      |     |       | 2   | 0   | 1   | 0      |         |     |          |     |      |      | 3    | 0   |  |  |
| Tabernacle Twp     | 4    | 1    |     |       | 6   | 1   | 5   | 2      | 3       | 1   | <u> </u> |     |      |      | 18   | 1   |  |  |
| Westampton Twp     | 3    | 0    | 3   | 2     | 8   | 1   | 4   | 2      | 5       | 1   | 1        | 1   | 2    | 1    | 26   | 1   |  |  |
| Willingboro Twp    | 51   | 8    | 19  | 15    | 36  | 4   | 21  | 8      | 33      | 10  | 5        | 7   | 28   | 7    | 193  | 7   |  |  |
| Woodland Twp       | 1    | 0    |     |       | 4   | 0   |     |        |         |     |          |     |      |      | 5    | 0   |  |  |
| Wrightstown Boro   | 10   | 2    | 3   | 2     | 11  | 1   | 3   | 1      | 3       | 1   | 2        | 3   | 8    | 2    | 40   | 1   |  |  |
| Not Stated         | 36   | 6    | 11  | 9     | 102 | 12  | 23  | 9      | 11      | 3   | 4        | 6   | 34   | 9    | 221  | 8   |  |  |
| Total              | 650  | 100  | 129 | 100   | 862 | 100 | 263 | 100    | 337     | 100 | 68       | 100 | 377  | 100  | 2686 | 100 |  |  |

### Substance Abuse Admissions by Municipality and Primary Drug 2014 NJ Resident Admissions

| Burlington County               |         |          |           |         | TIU | Itto     | Primary |          | 551011    | ,         |    |          |      |     | To   | tal        |
|---------------------------------|---------|----------|-----------|---------|-----|----------|---------|----------|-----------|-----------|----|----------|------|-----|------|------------|
| Burnington County               | Alco    | hol      | Coca      |         | Her | oin      | Other O |          | Mariju    |           |    | her      | Unkn | own |      | Lai        |
|                                 | N       | %        | Cra<br>N  | ск<br>% | N   | %        | N       | %        | Hash<br>N | iisn<br>% | N  | ugs<br>% | N    | %   | N    | %          |
| Bass River Twp                  | 1       | 33       | IN        | 70      | 2   | 67       |         | 70       |           | 70        |    | 70       |      | 70  | 3    | 100        |
| Beverly City                    | 11      | 28       | 5         | 13      | 12  | 31       | 4       | 10       | 4         | 10        | 2  | 5        | 1    | 3   | 39   | 100        |
| Bordentown City                 | 6       | 20       |           |         | 17  | 57       | 2       | 7        | 2         | 7         | 1  | 3        | 2    | 7   | 30   | 100        |
| Bordentown Twp                  | 10      | 21       | 3         | 6       | 16  | 33       | 4       | 8        | 6         | 13        |    | -        | 9    | 19  | 48   | 100        |
| Burlington City                 | 67      | 27       | 19        | 8       | 58  | 23       | 10      | 4        | 67        | 27        | 8  | 3        | 22   | 9   | 251  | 100        |
| Burlington Twp                  | 46      | 21       | 3         | 1       | 80  | 37       | 19      | 9        | 31        | 14        | 9  | 4        | 31   | 14  | 219  | 100        |
| Chesterfield Twp                | 1       | 11       | 1         | 11      | 1   | 11       | 1       | 11       | 4         | 44        |    |          | 1    | 11  | 9    | 100        |
| Cinnaminson Twp                 | 19      | 23       | 2         | 2       | 36  | 43       | 12      | 14       | 4         | 5         | 1  | 1        | 10   | 12  | 84   | 100        |
| Delanco Twp                     | 2       | 8        |           |         | 8   | 33       | 7       | 29       | 2         | 8         | 3  | 13       | 2    | 8   | 24   | 100        |
| Delran Twp                      | 19      | 29       |           |         | 24  | 36       | 6       | 9        | 8         | 12        | 1  | 2        | 8    | 12  | 66   | 100        |
| Eastampton Twp                  | 2       | 9        | 2         | 9       | 8   | 35       | 1       | 4        | 4         | 17        | 2  | 9        | 4    | 17  | 23   | 100        |
| Edgewater Park Twp              | 4       | 13       | 2         | 6       | 11  | 34       |         |          | 7         | 22        | 1  | 3        | 7    | 22  | 32   | 100        |
| Evesham Twp                     | 25      | 25       | 9         | 9       | 43  | 43       | 7       | 7        | 2         | 2         | 1  | 1        | 12   | 12  | 99   | 100        |
| Fieldsboro Boro                 |         |          | 3         | 75      |     |          |         |          |           |           |    |          | 1    | 25  | 4    | 100        |
| Florence Twp                    | 12      | 27       | 2         | 4       | 14  | 31       | 1       | 2        | 7         | 16        | 1  | 2        | 8    | 18  | 45   | 100        |
| Hainesport Twp                  | 8       | 21       | 2         | 5       | 14  | 36       | 2       | 5        | 5         | 13        |    |          | 8    | 21  | 39   | 100        |
| Lumberton Twp                   | 17      | 36       |           |         | 10  | 21       | 1       | 2        | 13        | 28        | 1  | 2        | 5    | 11  | 47   | 100        |
| Mansfield Twp                   | 10      | 56       |           |         | 3   | 17       | 1       | 6        |           |           |    |          | 4    | 22  | 18   | 100        |
| Maple Shade Twp                 | 26      | 20       | 9         | 7       | 47  | 36       | 18      | 14       | 10        | 8         | 1  | 1        | 19   | 15  | 130  | 100        |
| Medford Lakes Boro              | 10      | 48       |           |         | 7   | 33       | 1       | 5        |           |           |    |          | 3    | 14  | 21   | 100        |
| Medford Twp                     | 19      | 29       |           |         | 18  | 28       | 9       | 14       | 5         | 8         |    |          | 14   | 22  | 65   | 100        |
| Moorestown Twp                  | 14      | 23       | 3         | 5       | 26  | 42       | 5       | 8        | 7         | 11        | 2  | 3        | 5    | 8   | 62   | 100        |
| Mount Holly Twp                 | 37      | 25       | 8         | 5       | 40  | 27       | 15      | 10       | 20        | 13        | 4  | 3        | 26   | 17  | 150  | 100        |
| Mount Laurel Twp                | 48      | 34       | 2         | 1       | 35  | 25       | 20      | 14       | 20        | 14        | 1  | 1        | 15   | 11  | 141  | 100        |
| New Hanover Twp                 | 1       | 14       |           |         | 4   | 57       | 2       | 29       |           |           |    |          |      |     | 7    | 100        |
| North Hanover Twp               |         |          |           |         | 1   | 100      |         |          |           |           |    |          |      |     | 1    | 100        |
| Palmyra Boro                    | 10      | 26       | 5         | 13      | 16  | 41       | 1       | 3        | 1         | 3         |    |          | 6    | 15  | 39   | 100        |
| Pemberton Boro                  | 30      | 26       | 5         | 4       | 28  | 24       | 17      | 15       | 18        | 15        | 1  | 1        | 18   | 15  | 117  | 100        |
| Pemberton Twp                   | 39      | 21       | 5         | 3       | 67  | 36       | 18      | 10       | 23        | 12        | 4  | 2        | 30   | 16  | 186  | 100        |
| Riverside Twp                   | 17      | 22       | 1         | 1       | 25  | 32       | 10      | 13       | 4         | 5         | 2  | 3        | 20   | 25  | 79   | 100        |
| Riverton Boro                   | 3       | 25       |           |         | 3   | 25       |         |          | 1         | 8         | 3  | 25       | 2    | 17  | 12   | 100        |
| Shamong Twp                     | 15      | 52       | 1         | 3       | 10  | 34       | 10      |          | 1         | 3         | -  |          | 2    | 7   | 29   | 100        |
| Southampton Twp                 | 16      | 26       | 1         | 2       | 9   | 15<br>67 | 12      | 20<br>33 | 6         | 10        | 7  | 11       | 10   | 16  | 61   | 100<br>100 |
| Springfield Twp                 |         | 00       |           |         | 2   |          | 1       |          | -         | 47        |    |          |      |     | 3    |            |
| Tabernacle Twp                  | 4       | 22       | 0         | 10      | 6   | 33       | 5       | 28       | 3         | 17        |    | 4        | ~    | 0   | 18   | 100        |
| Westampton Twp                  | 3       | 12       | 3         | 12      | 8   | 31       | 4       | 15       | 5         | 19<br>17  | 1  | 4        | 2    | 8   | 26   | 100        |
| Willingboro Twp<br>Woodland Twp | 51      | 26       | 19        | 10      | 36  | 19       | 21      | 11       | 33        | 17        | 5  | 3        | 28   | 15  | 193  | 100        |
|                                 | 1<br>10 | 20<br>25 | 2         | 0       | 4   | 80<br>28 | 0       | 0        | 2         | 0         | 2  | F        | 0    | 20  | 5    | 100        |
| Wrightstown Boro                |         |          | 3         | 8       | 11  |          | 3       | 8        | 3         | 8         | 2  | 5        | 8    | 20  | 40   | 100        |
| Not Stated                      | 36      | 16<br>24 | 11<br>129 | 5<br>5  | 102 | 46       | 23      | 10       | 11        | 5         | 4  | 2        | 34   | 15  | 221  | 100        |
| Total                           | 650     | 24       | 129       | 5       | 862 | 32       | 263     | 10       | 337       | 13        | 68 | 3        | 377  | 14  | 2686 | 100        |